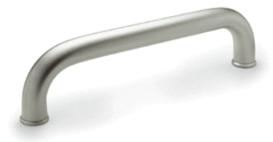

GN 426.5

Cabinet handles

GN 426.5-A

technical informations Material AISI 304 stainless steel tube, thickness 2 mm, sandblasted matte finish.

Assembly

AISI 303 stainless steel bosses in the tube.

Execution A: back mounting.Execution B: front mounting to be assembled in pairs opposed to the standard execution.

Special executions on request (For sufficient quantities)

- Different lengths.

Features and applications

AISI 304 stainless steel, thanks to its high resistance to corrosion, allows the application of these handles on machines and equipment in those sectors where laws or particular hygienic, climatic and environmental factors make it mandatory to use corrosion resistant materials.