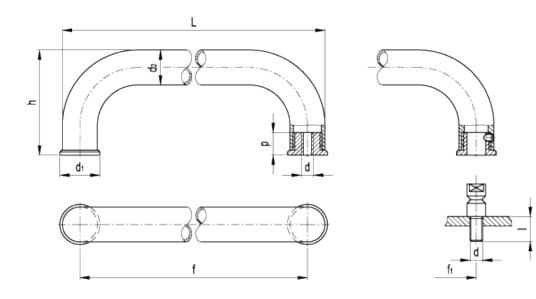

| Standard Elements | Main dimensions |     |                     |    |                |                | Threaded bosses |    |    | Weight |
|-------------------|-----------------|-----|---------------------|----|----------------|----------------|-----------------|----|----|--------|
| Description       | L               | f   | f <sub>1 ±0.3</sub> | h  | d <sub>1</sub> | d <sub>2</sub> | d               | р  | I. | g      |
| GN 426.5-28-250-A | 278             | 250 | -                   | 90 | 32             | 28             | M10             | 17 | -  | 575    |
| GN 426.5-28-250-B | 278             | -   | 250                 | 90 | 32             | 28             | M10             | -  | 20 | 605    |
| GN 426.5-28-300-A | 328             | 300 | -                   | 90 | 32             | 28             | M10             | 17 | -  | 630    |
| GN 426.5-28-300-B | 328             | -   | 300                 | 90 | 32             | 28             | M10             | -  | 20 | 690    |
| GN 426.5-28-400-A | 428             | 400 | -                   | 90 | 32             | 28             | M10             | 17 | -  | 775    |
| GN 426.5-28-400-B | 428             | -   | 400                 | 90 | 32             | 28             | M10             | -  | 20 | 825    |